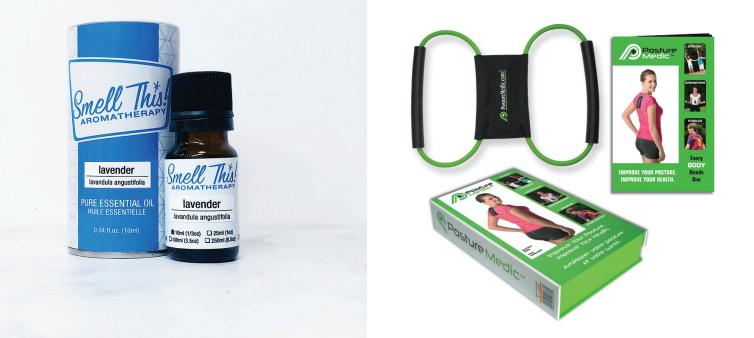

#### SMELL THIS AROMATHERAPY- \$14 (Pure Essential Oil/Highest quality grade)

PEPPERMINT L BERGAMOT V EUCALYPTUS T

LAVENDER VANILLA TEA TREE POSTURE MEDIC - VARIOUS SIZES AVAILABLE - \$40